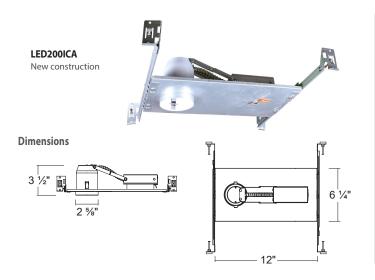

## LED200ICA / LED200ICRA

### 2" IC Air-Tight LED Dedicatd New construction & Remodel Housing

#### **Plaster Frame**

- Galvanized steel construction
- Housing with J-Box can be from separate the frame, easily to connect wires

### Frame Bar Hanger

- Pre-installed Real nail easily installs in regular lumber, engineered lumber
- Bar Hangers are adjustable from 13-5/8" to 25" and can be repositioned 90 degree on plaster frame

### **Junction Box with Driver**

- Listed for through branch circuit wiring
- Contains two 3/8" knockouts
- LED Driver is mounted directly on the Junction Box cover