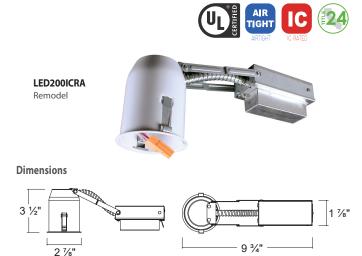

## LED200ICA / LED200ICRA

### 2" IC Air-Tight LED Dedicatd New construction & Remodel Housing

#### **Remodel Brackets**

• Two remodel Brackets secure housing and accommodates 1/2" and 5/8" ceiling materials.

### **Junction Box with Driver**

- Listed for through branch circuit wiring
- Contains two 3/8" knockouts
- LED Driver is mounted directly on the Junction Box cover